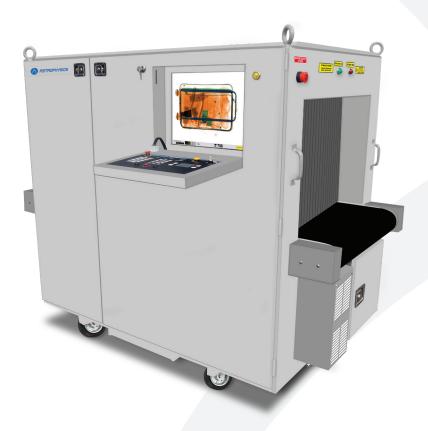

The XIS-7555R is a ruggedized X-Ray Inspection System (XIS) with a tunnel opening of 75.6 cm  $\times$  55.2 cm (29.8"  $\times$  21.7"). Designed and tested for harsh outdoor conditions, including sandstorms and torrential rains, it features a stainless steel frame, an anti-corrosive powder-coating, and has been bulb-sealed to ensure water resistance. Heavy-duty caster wheels and shock-absorbing pads allow it to traverse rough roads, making it the ideal screening solution for deserts, maritime environments, and other rough terrain.

The 180kV generator provides high-resolution images and greater penetration. Combined with Astrophysics' exclusive 6 Color Imaging, the XIS-7555R allows operators to recognize objects, differentiate materials, and identify threats with better speed and accuracy.

Deployable anywhere, the XIS-7555R is the ideal solution for checkpoint screening in extreme conditions where the need for security is absolute.

astrophysicsinc.com