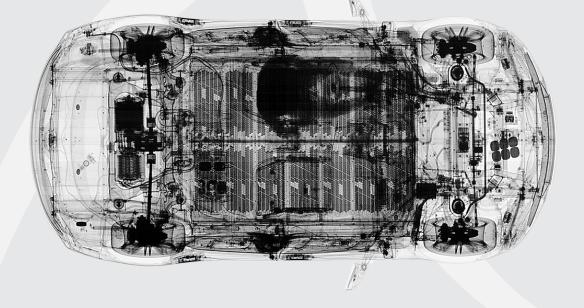

The HXC-LaneScan<sup>TM</sup> is a drive-through x-ray system designed to help detect weapons, explosives, and other contraband in motor vehicles. With a 320kV generator capable of penetrating 75 mm (3") of steel, it allows operators to identify threats in nearly every space of a vehicle, including the wheels, glove box, trunk, and spare tires.

## **X-RAY GENERATOR & IMAGE PERFORMANCE**

Voltage: 320kV Beam Direction: Symmetrical Downward X-Ray Dose (drive through): 0.1 µSv/Inspection at 8km/h

## STANDARD FEATURES

Color Imaging Black & White Imaging Reverse Monochrome Material Discrimination Organic Imaging Picture Perfect Pseudo Color

Continuous Zoom up to 64x Auto Image Archiving Image Review Manual Bitmap Archive Image Annotation Print Image Capable