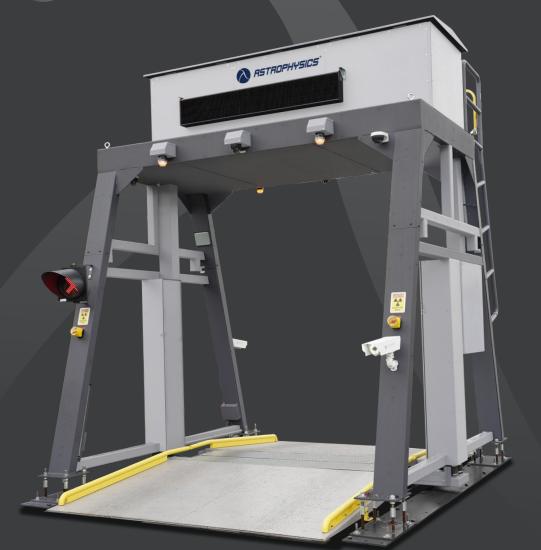

The HXC-LaneScan<sup>TM</sup> is a drive-through x-ray system designed to help detect weapons, explosives, and other contraband in motor vehicles. With a 320kV generator capable of penetrating 75 mm (3") of steel, it allows operators to identify threats in nearly every space of a vehicle, including the wheels, glove box, trunk, and spare tires.

To maximize space, the HXC-LaneScan<sup>™</sup> has been designed with a slim operating profile that fits easily over existing traffic lanes. Safe for drivers and passengers to remain inside their vehicles during screening, its fully-automated operating system keeps traffic flowing smoothly through vital checkpoints.

## **PRODUCT HIGHLIGHTS**

Slim Operating Profile

Fully Automated with Minimal Manpower Requirements

320kV Generator

High Resolution Image

Optional Features Available, Such as a Ramp (Avoiding In-Ground Installation)